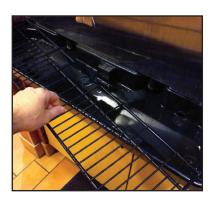

# Easy to use:

Remove beverage tray top

Place disc in bottom of tray

Replace beverage tray top. Ready to go!