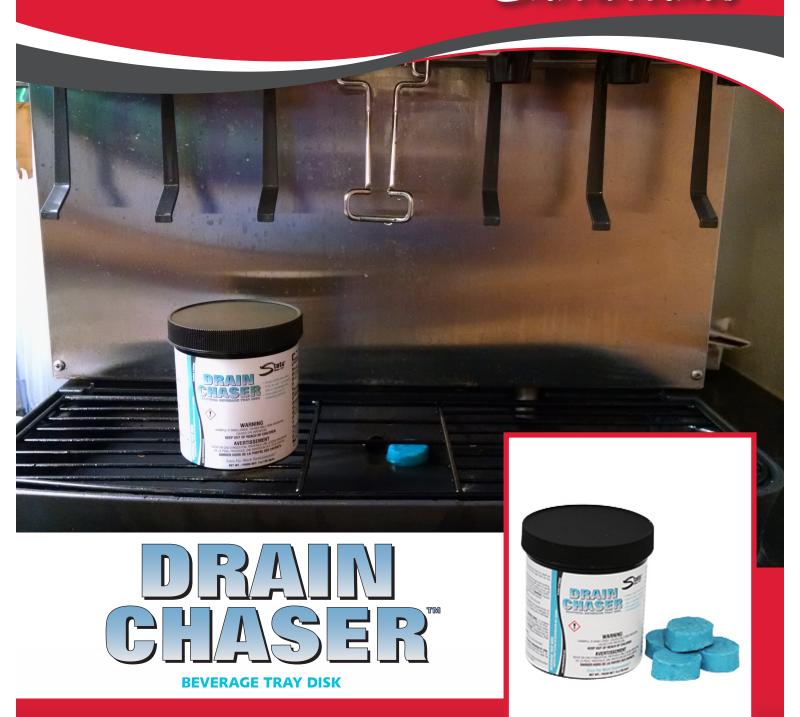

# **BEVERAGE TRAY DISK**

#### Liquid Activated Discs - 24/7 Treatment

After placing the bacteria disc in tray, the melting ice and other liquids slowly dissolve the disc. This allows constant feed of the bacteria to keep drain lines clean. Each disc will last two to three weeks depending on activity.

#### Eliminates Organic Film

Drain flies lay eggs in the organic film that can develop in soda fountain drain lines. The bacteria contained in Drain Chaser will eliminate the Film.

#### **Employee Friendly**

By utilizing all non-pathogenic bacteria, placing discs is safe for the end-user. Simply place the disc in the tray, and let it begin to work.