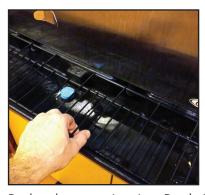

# Easy to use:

Remove beverage tray top

Place disc in bottom of tray

Replace beverage tray top. Ready to go!