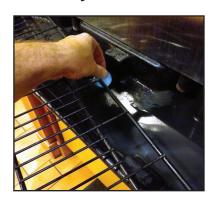

# Easy to use:

Remove beverage tray top

Place disc in bottom of tray

Replace beverage tray top. Ready to go!